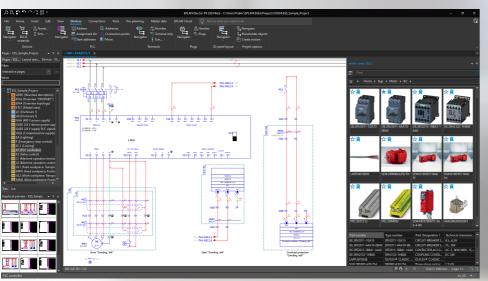

### ■ New user experience on the Eplan Platform 2025

- Installation of the new Eplan Platform
- Customising and optimising the interface for specific users
- Central access to all import and export functionalities

#### ■ Insert Centre

- Quickly find symbols, macros and devices using an object filter
- Save and use tags and favourites within the engineering workflows