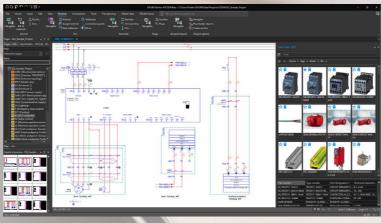

#### ■ Insert Centre

- Quickly find symbols, macros and devices using an object filter
- Save and use tags and favourites within the engineering workflows

## **■** Device Management

- New interface for device management
- Find data faster and in a more targeted way thanks to the new combinable search function
- Managing schematics macros for different national standards and/or company standards