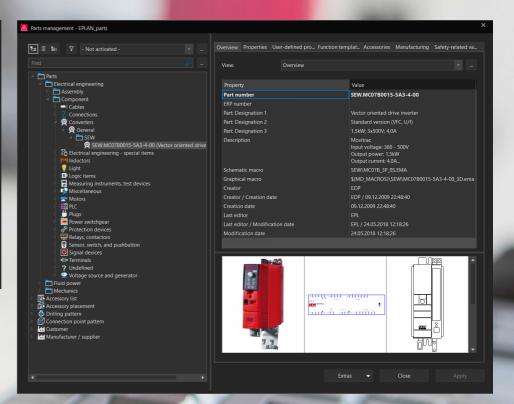

## ■ Database Format

- New database format for devices, dictionaries and project management
- Migration of device data from Version 2.x

## **■** Device Management

- New interface for device management
- Find data faster and in a more targeted way thanks to the new combinable search function
- Managing schematics macros for different national standards and/or company standards