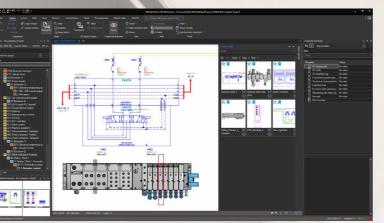

#### ■ Insert Centre

- Quickly find symbols, macros and devices using an object filter
- Save and use tags and favourites within the engineering workflows