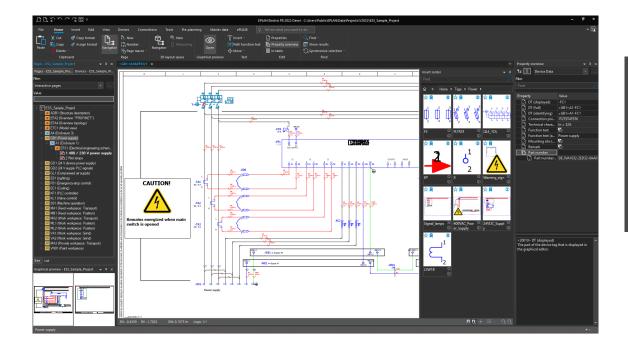

## **EPLAN Platform 2022 Consulting Workshop**

A modern design, an intuitive user interface, a wide range of new functions, clever connections to the cloud and much, much more: the EPLAN Platform 2022 offers a wide range of possibilities.