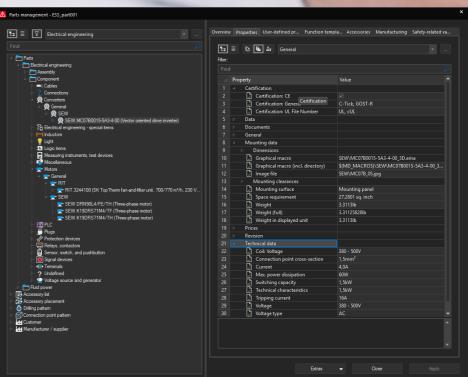

#### ■ New device database – Migrating from Access

- Migrating old Access databases into the internal EPLAN database format
- Connecting existing SQL device databases