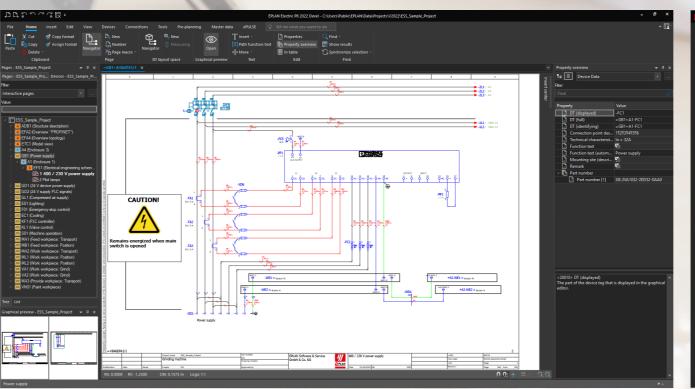

#### ■ Platform Setup and Configuration

- Initial installation of the new EPLAN Platform 2022
- Parallel operation of the EPLAN Platform 2022 and Version 2.9
- Controlling and managing the rights for various user groups in EPLAN