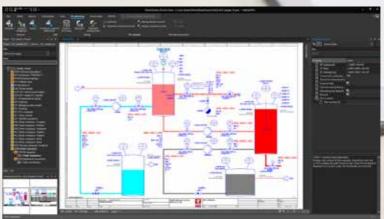

### **Overview of training highlights**

- New user experience in the EPLAN Platform 2023
  - Simpler, more efficient learning process with the new EPLAN Platform
  - Effectively use the menu or symbol bar for fast EPLAN access
  - Adapt and optimise the user interface for unique user needs
- Insert center
  - Quickly find and use symbols, macros and devices
  - Establish and use features like "Tags" and "Favourites" in the engineering workflow
  - Expanded information area with important features and configurable tables
- Backstage view of EPLAN Platform 2023
  - Central processing of project information and settings
  - Unified access for all import and export features