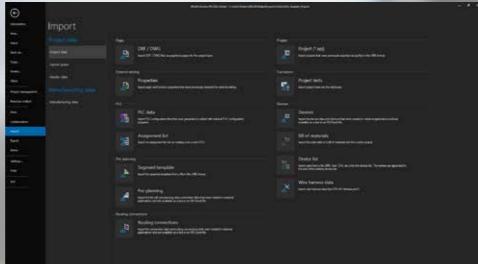

### **Overview of training highlights**

- New user experience in the EPLAN Platform 2023
  - Simpler, more efficient learning process with the new EPLAN Platform
  - Effectively use the menu or symbol bar for fast EPLAN access
  - Adapt and optimise the user interface for unique user needs
- Insert center
  - Quickly find and use symbols, macros and devices
  - Establish and use features like "Tags" and "Favourites" in the engineering workflow
  - Expanded information area with important features and configurable tables
- Backstage view of EPLAN Platform 2023
  - Central processing of project information and settings
  - Unified access for all import and export features