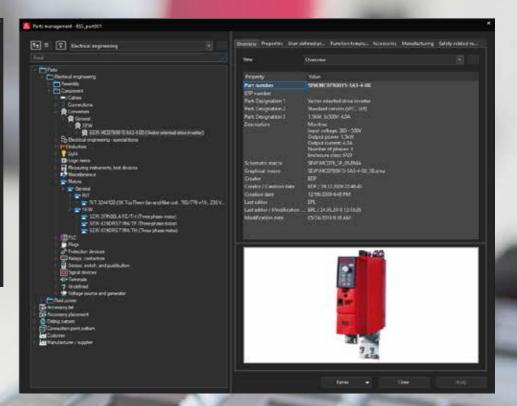

#### New parts management

- Fewer tabs and an individually adjustable display offer clearer organisation
- Find data faster and with a more targeted approach using the new combinable search function and schematic technology
- More flexible part creation, adaptation with new variant management
- Establishing circuit diagram layout macros for different standards or company standards