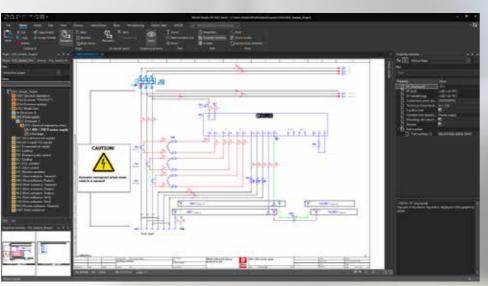

### **Overview of training highlights**

- New user experience in the EPLAN Platform 2023
  - Simpler, more efficient learning process with the new EPLAN Platform
  - Effectively use the menu or symbol bar for fast EPLAN access
  - Adapt and optimise the user interface for unique user needs
- Insert center
  - Quickly find and use symbols, macros and devices
  - Establish and use features like "Tags" and "Favourites" in the engineering workflow
  - Expanded information area with important features and configurable tables
- Backstage view of EPLAN Platform 2023
  - Central processing of project information and settings
  - Unified access for all import and export features