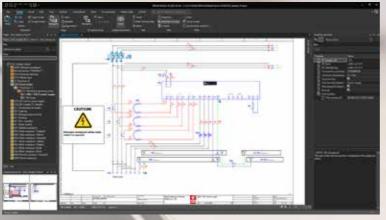

### **Overview of training highlights**

- New user experience in the EPLAN Platform 2023
  - Simpler, more efficient learning process with the new EPLAN Platform
  - Effectively use the menu or symbol bar for fast EPLAN access
  - Adapt and optimise the user interface for unique user needs
- Insert center
  - Quickly find and use symbols, macros and devices
  - Establish and use features like "Tags" and "Favourites" in the engineering workflow
  - Expanded information area with important features and configurable tables
- Backstage view of EPLAN Platform 2023
  - Central processing of project information and settings
  - Unified access for all import and export features

### ■ PLC and cable

- Allocate PLC-E-/A channel-oriented connections in tabular form, clearly and conveniently
- Efficient cable configuration using the new dialogue interface
- Place shielding from navigators