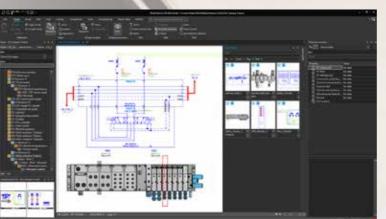

#### New parts management

- Fewer tabs and an individually adjustable display offer clearer organisation
- Find data faster and with a more targeted approach using the new combinable search function and schematic technology
- More flexible part creation, adaptation with new variant management
- Establishing circuit diagram layout macros for different standards or company standards

### ■ PLC and cable

- Allocate PLC-E-/A channel-oriented connections in tabular form, clearly and conveniently
- Efficient cable configuration using the new dialogue interface
- Place shielding from navigators