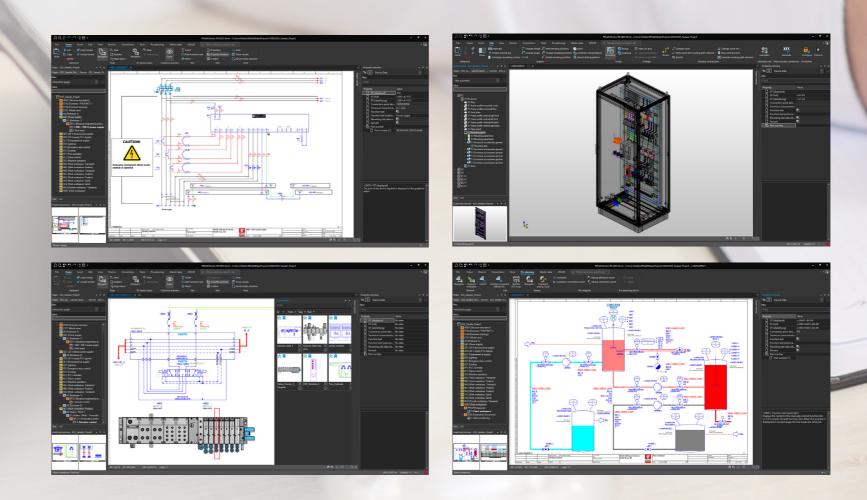

#### ■ The new user experience on the EPLAN Platform 2022

- Your guick and easy introduction to the new EPLAN Platform 2022
- New 2D graphics with strong performance, even when processing large amounts of data in schematics projects
- Optimisation in 3D designing •