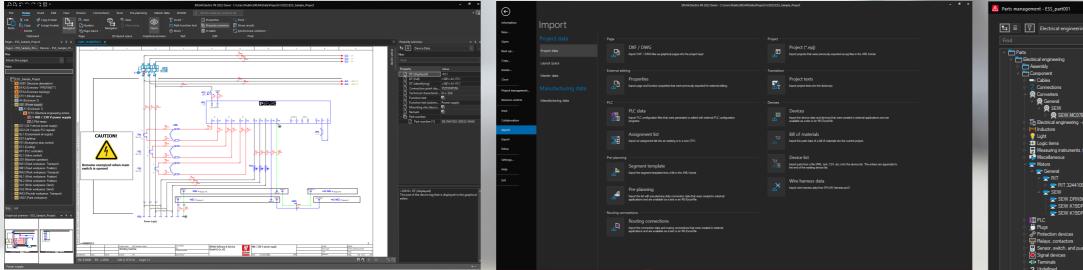

### Backstage View in the EPLAN Platform 2022

- A clear presentation, new workflow for opening and restoring projects
- Use the central import and export functions