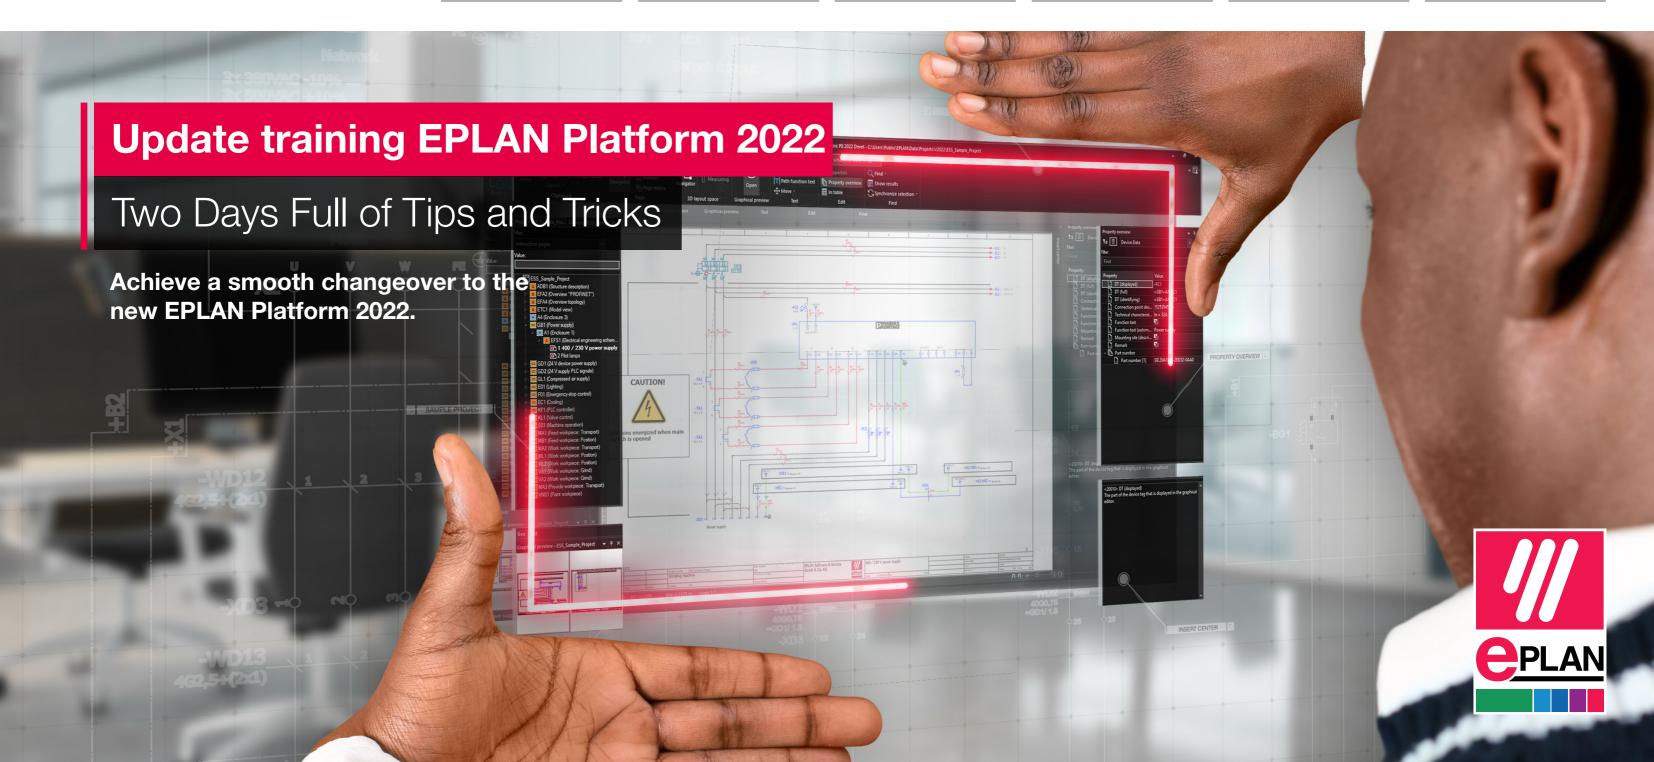

# Update training EPLAN Platform 2022

The EPLAN Platform 2022 offers you a modern technological foundation for a completely new user experience. In our two-day Update Training course, our engineers will enable you to become familiar with the important new features in Platform 2022, and how to get the most out of them. The course will also provide many useful tips and tricks for your daily engineering work.